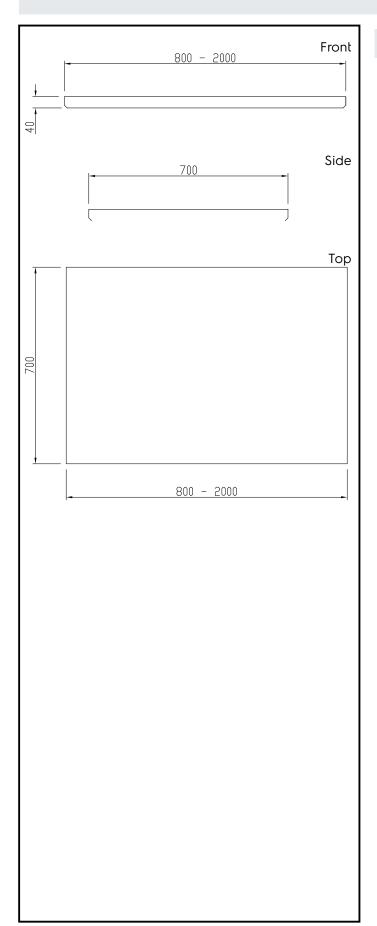

## **Key Information:**

External dimensions, Width:

121101 (TPLA8)800 mmExternal dimensions, Depth:700 mmExternal dimensions, Height:40 mmWorktop thickness:40 mmNet weight:28 kg

Modular Preparation 800 mm Work Top