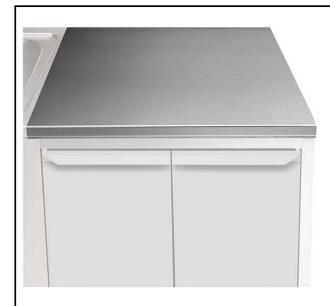

## Modular Preparation 800 mm Work Top

| ITEM #  |  |  |
|---------|--|--|
| MODEL # |  |  |
| NAME #  |  |  |
| SIS #   |  |  |
|         |  |  |
| AIA #   |  |  |

121101 (TPLA8)

Work Top 800mm

#### Item No.

The 40mm high worktop in 304 AISI stainless steel, incorporates an 18mm under panel made of sound deadening material. Front and rear longitudinal stainless steel c-channel reinforcement. Special shaped front and rear profiles, without burrs, to avoid water leakage. Fully welded and shapely polished corners. Work tops can be mounted on brackets, legs or bases in order to obtain a work height of 900mm.

#### Construction

- 304 AISI stainless steel worktop (CrNi 18/10) 40 mm high, 15/10 (16 gauges) thickness.
- 18mm under panel made of sound deadening material according to E1 European specifications.
- Front and rear lengthwise stainless steel c-channel reinforcement, 15/10 (16 gauges).
- For a work height of 900 mm, worktops can be mounted on: solid bracket, solid bracket plus 50x50mm legs, 710 mm ambient, hot, refrigerated or freezer units with hinged doors or telescopic drawers, placed on oversized (65x65mm) or 150mm high feet (0/+90mm adjustable in height).
- Fully welded and polished corners.